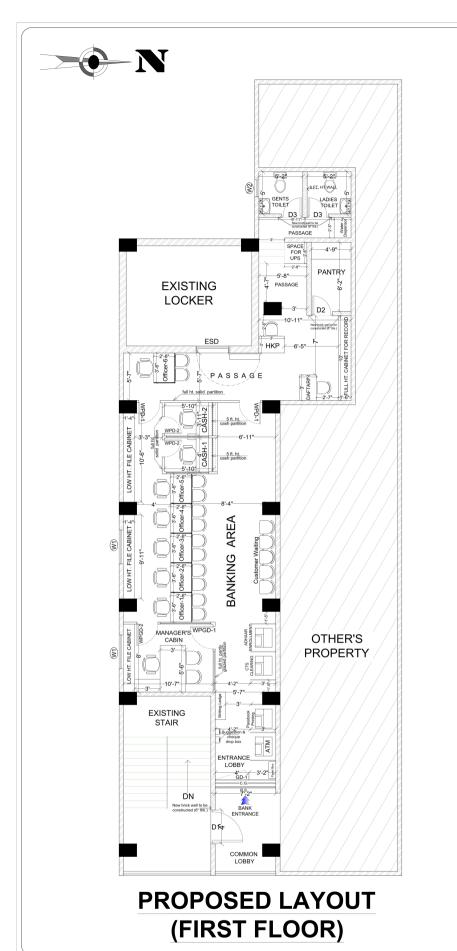

## GENERAL RULES AND INSTRUCTIONS FOR THE GUIDANCE OF TENDERERS.

Tenders are invited on behalf of **UCO BANK**, **SURI ZONAL OFFICE**, for Interior & Electrical works at **UCO BANK**, **HILLCART ROAD BRANCH**, **SILIGURI**. Contract document consisting of the plans, specifications, bill of quantities and drawings of various classes of work to be performed and set of conditions of contract to be complied with can be purchased from the office of **UCO Bank**, **Zonal Office**, **Suri**, **Near Circuit House**, **Dist Birbhum**, **(W.B.)** – **731 101** on stipulated dates between the hrs.10.30 to 6.00 except Sundays and other bank holidays.

#### 5. SITE:

The site shall mean the site where the work is to be executed at **UCO BANK**, **HILLCART ROAD BRANCH**, **SILIGURI**.

#### 1. SCOPE:

The work consists of Interior & Electrical works for UCO BANK, HILLCART ROAD BRANCH, SILIGURI. In accordance with the drawings, specifications and schedule of items and quantities. It includes furnishing all material, labour, tools and equipment and management necessary for and incidental to the construction and completion of the work. All work during its progress and upon completion, shall confirm to the lines, elevations and grades as shown on the drawings furnished by the employer /consultant and to furnish by the employer/consultant. Should any detail essential for efficient completion of the work be omitted from the drawings and specification it shall be the responsibility of the contractor to inform the employer /consultants concurrence, so that upon completion of the proposed work the same will be acceptable and ready for use.