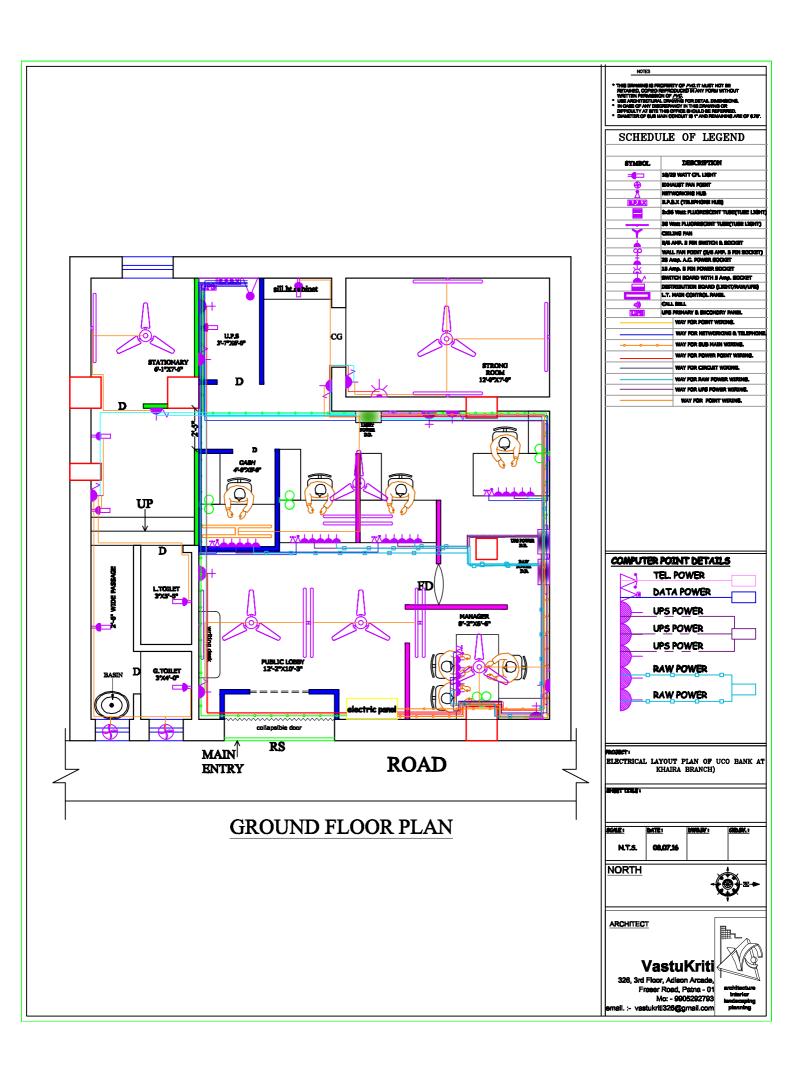

|         | BILL OF QUAN                                                                                                                                                                                                                                                                                                                         | ITITY   |         | <u> </u> |        |
|---------|--------------------------------------------------------------------------------------------------------------------------------------------------------------------------------------------------------------------------------------------------------------------------------------------------------------------------------------|---------|---------|----------|--------|
|         | ELECTRICAL WORKS FOR UCO BAN                                                                                                                                                                                                                                                                                                         | K AT- K | HAIRA E | BRANC    | Н.     |
| Α.      | SUB HEAD-I (WIRING)                                                                                                                                                                                                                                                                                                                  |         |         |          |        |
| В.      | SUB HEAD-II (DISTRIBUTION BOARDS & PANELS)                                                                                                                                                                                                                                                                                           |         |         |          |        |
| C.      | SUB HEAD-III (SUPPLY OF FIXTURES & FANS)                                                                                                                                                                                                                                                                                             |         |         |          |        |
| D.      | SUB HEAD-IV (SUPPLY OF CABLE MAIN & SUBMAIN)                                                                                                                                                                                                                                                                                         |         |         |          |        |
| E.      | TOTAL SUB HEAD-V (SUPPLY & MAKING OF EARTHPITS)                                                                                                                                                                                                                                                                                      |         |         |          |        |
|         | TOTAL                                                                                                                                                                                                                                                                                                                                |         |         |          |        |
| TOTAL   |                                                                                                                                                                                                                                                                                                                                      |         |         |          |        |
| CL NO   |                                                                                                                                                                                                                                                                                                                                      | LINUT   | OTV     | DATE     | AMOUNT |
| SL. NO. | ITEM OF WORK                                                                                                                                                                                                                                                                                                                         | UNIT    | QTY     | RATE     | AMOUNT |
| SUB HE  | AD - I (WIRING)                                                                                                                                                                                                                                                                                                                      |         |         |          |        |
| 1       | Wiring for light point/ fan point/ exhaust fan point/ call bell point with 1.5 sq mm FR PVC insulated copper condtr single core cable in surface/ recessed PVC conduit with modular switch, modular plate, suitable GI box and earthing the 3rd point with 1.5 sqmm FR PVC insulated copper conductor single core cable etc as reqd. | Foob    | 30      |          |        |
| 2       | Wiring for A.C. Point with 2 x 4 sqmm FR PVC insulated copper conductor single core cable in surface/ recessed PVC conduit / PVC Casing - n Capping along with one no 4 sq mm FR PVC insulated copper conductor single core cable for loop earthing as required.                                                                     | N/I+r   | 65      |          |        |
| 3       | Sub main wiring for UPS to UPS feed DB with 2 x 6 sqmm FR PVC insulated copper conductor single core cable in surface/ recessed PVC conduit / PVC Casing - n Capping along with one no 6 sq mm FR PVC insulated copper conductor single core cable for loop earthing as required.                                                    | Mtr.    | 19      |          |        |
| 4       | Sub Main wiring from LT Panel to RAW Power D.B. with 4 x 6 sqmm FR PVC insulated copper conductor single core cable in surface/ recessed PVC conduit / PVC Casing - n Capping along with two no 6 sq mm FR PVC insulated copper conductor single core cable for loop earthing as required.                                           | Mtr.    | 12      |          |        |
| 5       | Sub Main wiring from LT Panel to UPS Panel with 4 x 6 sqmm FR PVC insulated copper conductor single core cable in surface/ recessed PVC conduit / PVC Casing - n Capping along with two no 6 sq mm FR PVC insulated copper conductor single core cable for loop earthing as required.                                                | Mtr.    | 20      |          |        |
|         | <u> </u>                                                                                                                                                                                                                                                                                                                             |         |         | 1        |        |

|          | I                                                                                                                                                                                                                                                                                                                                                                                   |      |     | T |
|----------|-------------------------------------------------------------------------------------------------------------------------------------------------------------------------------------------------------------------------------------------------------------------------------------------------------------------------------------------------------------------------------------|------|-----|---|
| 6        | Wiring for UPS & RAW Power feed computer point with 2 x 2.5 sqmm FR PVC insulated copper conductor single core cable in surface/ recessed PVC conduit / PVC Casing - n Capping along with one no 2.5 sq mm FR PVC insulated copper conductor single core cable for loop earthing as required. ( 3 outlets, i.e 3 points each with 1 switch and 3 sockets shall be under one circuit | Mtr. | 145 |   |
| I        |                                                                                                                                                                                                                                                                                                                                                                                     |      |     |   |
| 7        | Sub main for Light point Distribution Board with 4 x 4 sqmm FR PVC insulated copper conductor single core cable surface/ recessed PVC conduit / PVC Casing - n Capping along with one no 4 sq mm FR PVC insulated copper conductor single core cable for loop earthing as required.                                                                                                 | Mtr. | 23  |   |
|          |                                                                                                                                                                                                                                                                                                                                                                                     |      |     |   |
| 8        | Light Circuit wiring with 2 x 2.5 sqmm FR PVC insulated copper conductor single core cable surface/ recessed PVC conduit / PVC Casing - n Capping along with one no 2.5 sq mm FR PVC insulated copper conductor single core cable for loop earthing as required.                                                                                                                    | Mtr. | 95  |   |
|          | Winter for 45 area necessary applied 0 to 0.5 areas 50.000                                                                                                                                                                                                                                                                                                                          |      |     |   |
| 9        | Wiring for 15 amp power socket 2 x 2.5 sqmm FR PVC insulated copper conductor single core cable surface/ recessed PVC conduit / PVC Casing - n Capping along with one no 2.5 sq mm FR PVC insulated copper conductor single core cable for loop earthing as required.                                                                                                               | Mtr. | 28  |   |
|          | C/C quitable size Cl box with readular plate and according                                                                                                                                                                                                                                                                                                                          |      |     |   |
| 10       | S/F suitable size GI box with modular plate and cover in front on surface/ in recess i/c pvdg & fixing 5 pin 5/6 amp modular socket outlet and 5/6 amps modular switch, connection, painting etc as reqd.                                                                                                                                                                           | Set  | 5   |   |
|          |                                                                                                                                                                                                                                                                                                                                                                                     |      | -   |   |
| 11       | S/F suitable size GI box with modular plate and cover in front on surface/ in recess i/c pvdg & fixing 6 pin 15/16 amp modular socket outlet and 15/16 amps modular switch, connection, painting etc as reqd.                                                                                                                                                                       | Set  | 1   |   |
| -        | O/F AO controller unit consi (i                                                                                                                                                                                                                                                                                                                                                     |      |     |   |
| 12       | S/F AC controller unit consisting of one no 25 amp AC controller having overload protection starter, one no 20/25 amp SPN MCB and socket outlet, all fixed on a modular plate complete with metal box and recessed in wall as reqd.                                                                                                                                                 | Set  | 4   |   |
|          |                                                                                                                                                                                                                                                                                                                                                                                     |      |     |   |
| 13       | S/F remote controlled call bell buzzer suitable for 230 V AC/<br>Battery operated with remote type bell push as reqd.                                                                                                                                                                                                                                                               | Nos. | 1   |   |
| 14       | SITC of computer point with 3 no. 5 pin 5/6 amp modular socket with modular type switch for UPS Power and 2 no. 5 pin 5/6 amp modular socket with modular type switch phenolic laminated sheet suitable size PVC/G.I. box. As per instruction of Bank/Ele.Er./as required.                                                                                                          | nos. | 5   |   |
| ļ        | 0/5 (                                                                                                                                                                                                                                                                                                                                                                               |      |     |   |
| 15       | S/F of approved make including square face plate and M.S. housing box with RJ-45 socket etc complete in all respect including cat-6 Data cable conduits, identification of the hub                                                                                                                                                                                                  |      |     |   |
|          | a) RJ-45 socket                                                                                                                                                                                                                                                                                                                                                                     | Set. | 5   |   |
|          | b) Cat-6 Data cable with PVC conduit                                                                                                                                                                                                                                                                                                                                                | Mtr. | 110 |   |
|          | ,                                                                                                                                                                                                                                                                                                                                                                                   |      |     |   |
| 16       | S/F of approved make including square face plate and M.S. housing box with RJ-11 socket etc complete in all respect including cat-6 Data cable conduits as required.                                                                                                                                                                                                                |      |     |   |
|          | a) RJ-11 socket                                                                                                                                                                                                                                                                                                                                                                     | Set. | 7   |   |
|          | <ul> <li>b) Supplying and drawing 10 pair 0.5 sqmm FR PVC<br/>insulated annealed copper conductor, unarmored telephone<br/>cable in the existing surface/PVC conduit as required.</li> </ul>                                                                                                                                                                                        | Mtr. | 95  |   |
| <u> </u> | Completing and discussing fixing COMO                                                                                                                                                                                                                                                                                                                                               |      |     |   |
| 17       | Supplying and drawing fixing 8 SWG copper conductor wire for loop earthling as required.                                                                                                                                                                                                                                                                                            | Mtr. | 30  |   |