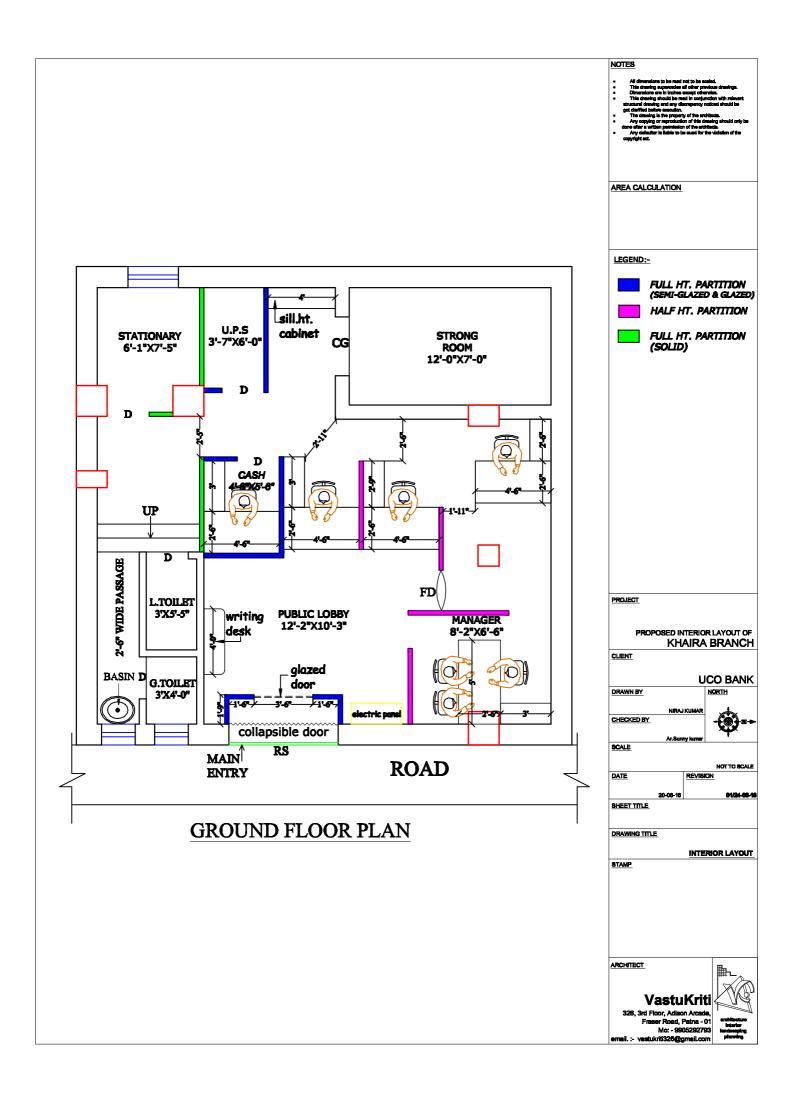

|         | BILL OF QUAN                                                                                                                                                                                                                                                                                                                         | ITITY   |         | <u> </u> |        |
|---------|--------------------------------------------------------------------------------------------------------------------------------------------------------------------------------------------------------------------------------------------------------------------------------------------------------------------------------------|---------|---------|----------|--------|
|         | ELECTRICAL WORKS FOR UCO BAN                                                                                                                                                                                                                                                                                                         | K AT- K | HAIRA E | BRANC    | Н.     |
| Α.      | SUB HEAD-I (WIRING)                                                                                                                                                                                                                                                                                                                  |         |         |          |        |
| В.      | SUB HEAD-II (DISTRIBUTION BOARDS & PANELS)                                                                                                                                                                                                                                                                                           |         |         |          |        |
| C.      | SUB HEAD-III (SUPPLY OF FIXTURES & FANS)                                                                                                                                                                                                                                                                                             |         |         |          |        |
| D.      | SUB HEAD-IV (SUPPLY OF CABLE MAIN & SUBMAIN)                                                                                                                                                                                                                                                                                         |         |         |          |        |
| E.      | TOTAL SUB HEAD-V (SUPPLY & MAKING OF EARTHPITS)                                                                                                                                                                                                                                                                                      |         |         |          |        |
|         | TOTAL                                                                                                                                                                                                                                                                                                                                |         |         |          |        |
| TOTAL   |                                                                                                                                                                                                                                                                                                                                      |         |         |          |        |
| CL NO   |                                                                                                                                                                                                                                                                                                                                      | LINUT   | OTV     | DATE     | AMOUNT |
| SL. NO. | ITEM OF WORK                                                                                                                                                                                                                                                                                                                         | UNIT    | QTY     | RATE     | AMOUNT |
| SUB HE  | AD - I (WIRING)                                                                                                                                                                                                                                                                                                                      |         |         |          |        |
| 1       | Wiring for light point/ fan point/ exhaust fan point/ call bell point with 1.5 sq mm FR PVC insulated copper condtr single core cable in surface/ recessed PVC conduit with modular switch, modular plate, suitable GI box and earthing the 3rd point with 1.5 sqmm FR PVC insulated copper conductor single core cable etc as reqd. | Foob    | 30      |          |        |
| 2       | Wiring for A.C. Point with 2 x 4 sqmm FR PVC insulated copper conductor single core cable in surface/ recessed PVC conduit / PVC Casing - n Capping along with one no 4 sq mm FR PVC insulated copper conductor single core cable for loop earthing as required.                                                                     | N/I+r   | 65      |          |        |
| 3       | Sub main wiring for UPS to UPS feed DB with 2 x 6 sqmm FR PVC insulated copper conductor single core cable in surface/ recessed PVC conduit / PVC Casing - n Capping along with one no 6 sq mm FR PVC insulated copper conductor single core cable for loop earthing as required.                                                    | Mtr.    | 19      |          |        |
| 4       | Sub Main wiring from LT Panel to RAW Power D.B. with 4 x 6 sqmm FR PVC insulated copper conductor single core cable in surface/ recessed PVC conduit / PVC Casing - n Capping along with two no 6 sq mm FR PVC insulated copper conductor single core cable for loop earthing as required.                                           | Mtr.    | 12      |          |        |
| 5       | Sub Main wiring from LT Panel to UPS Panel with 4 x 6 sqmm FR PVC insulated copper conductor single core cable in surface/ recessed PVC conduit / PVC Casing - n Capping along with two no 6 sq mm FR PVC insulated copper conductor single core cable for loop earthing as required.                                                | Mtr.    | 20      |          |        |
|         | <u> </u>                                                                                                                                                                                                                                                                                                                             |         |         | 1        |        |

|          | I                                                                                                                                                                                                                                                                                                                                                                                   |      |     | T |
|----------|-------------------------------------------------------------------------------------------------------------------------------------------------------------------------------------------------------------------------------------------------------------------------------------------------------------------------------------------------------------------------------------|------|-----|---|
| 6        | Wiring for UPS & RAW Power feed computer point with 2 x 2.5 sqmm FR PVC insulated copper conductor single core cable in surface/ recessed PVC conduit / PVC Casing - n Capping along with one no 2.5 sq mm FR PVC insulated copper conductor single core cable for loop earthing as required. ( 3 outlets, i.e 3 points each with 1 switch and 3 sockets shall be under one circuit | Mtr. | 145 |   |
| I        |                                                                                                                                                                                                                                                                                                                                                                                     |      |     |   |
| 7        | Sub main for Light point Distribution Board with 4 x 4 sqmm FR PVC insulated copper conductor single core cable surface/ recessed PVC conduit / PVC Casing - n Capping along with one no 4 sq mm FR PVC insulated copper conductor single core cable for loop earthing as required.                                                                                                 | Mtr. | 23  |   |
|          |                                                                                                                                                                                                                                                                                                                                                                                     |      |     |   |
| 8        | Light Circuit wiring with 2 x 2.5 sqmm FR PVC insulated copper conductor single core cable surface/ recessed PVC conduit / PVC Casing - n Capping along with one no 2.5 sq mm FR PVC insulated copper conductor single core cable for loop earthing as required.                                                                                                                    | Mtr. | 95  |   |
|          | Winter for 45 area necessary applied 0 to 0.5 areas 50.000                                                                                                                                                                                                                                                                                                                          |      |     |   |
| 9        | Wiring for 15 amp power socket 2 x 2.5 sqmm FR PVC insulated copper conductor single core cable surface/ recessed PVC conduit / PVC Casing - n Capping along with one no 2.5 sq mm FR PVC insulated copper conductor single core cable for loop earthing as required.                                                                                                               | Mtr. | 28  |   |
|          | C/C quitable size Cl box with readular plate and according                                                                                                                                                                                                                                                                                                                          |      |     |   |
| 10       | S/F suitable size GI box with modular plate and cover in front on surface/ in recess i/c pvdg & fixing 5 pin 5/6 amp modular socket outlet and 5/6 amps modular switch, connection, painting etc as reqd.                                                                                                                                                                           | Set  | 5   |   |
|          |                                                                                                                                                                                                                                                                                                                                                                                     |      | -   |   |
| 11       | S/F suitable size GI box with modular plate and cover in front on surface/ in recess i/c pvdg & fixing 6 pin 15/16 amp modular socket outlet and 15/16 amps modular switch, connection, painting etc as reqd.                                                                                                                                                                       | Set  | 1   |   |
| -        | O/F AO controller unit consi (i                                                                                                                                                                                                                                                                                                                                                     |      |     |   |
| 12       | S/F AC controller unit consisting of one no 25 amp AC controller having overload protection starter, one no 20/25 amp SPN MCB and socket outlet, all fixed on a modular plate complete with metal box and recessed in wall as reqd.                                                                                                                                                 | Set  | 4   |   |
|          |                                                                                                                                                                                                                                                                                                                                                                                     |      |     |   |
| 13       | S/F remote controlled call bell buzzer suitable for 230 V AC/<br>Battery operated with remote type bell push as reqd.                                                                                                                                                                                                                                                               | Nos. | 1   |   |
| 14       | SITC of computer point with 3 no. 5 pin 5/6 amp modular socket with modular type switch for UPS Power and 2 no. 5 pin 5/6 amp modular socket with modular type switch phenolic laminated sheet suitable size PVC/G.I. box. As per instruction of Bank/Ele.Er./as required.                                                                                                          | nos. | 5   |   |
| ļ        | 0/5 (                                                                                                                                                                                                                                                                                                                                                                               |      |     |   |
| 15       | S/F of approved make including square face plate and M.S. housing box with RJ-45 socket etc complete in all respect including cat-6 Data cable conduits, identification of the hub                                                                                                                                                                                                  |      |     |   |
|          | a) RJ-45 socket                                                                                                                                                                                                                                                                                                                                                                     | Set. | 5   |   |
|          | b) Cat-6 Data cable with PVC conduit                                                                                                                                                                                                                                                                                                                                                | Mtr. | 110 |   |
|          | ,                                                                                                                                                                                                                                                                                                                                                                                   |      |     |   |
| 16       | S/F of approved make including square face plate and M.S. housing box with RJ-11 socket etc complete in all respect including cat-6 Data cable conduits as required.                                                                                                                                                                                                                |      |     |   |
|          | a) RJ-11 socket                                                                                                                                                                                                                                                                                                                                                                     | Set. | 7   |   |
|          | <ul> <li>b) Supplying and drawing 10 pair 0.5 sqmm FR PVC<br/>insulated annealed copper conductor, unarmored telephone<br/>cable in the existing surface/PVC conduit as required.</li> </ul>                                                                                                                                                                                        | Mtr. | 95  |   |
| <u> </u> | Completing and discussing fixing COMO                                                                                                                                                                                                                                                                                                                                               |      |     |   |
| 17       | Supplying and drawing fixing 8 SWG copper conductor wire for loop earthling as required.                                                                                                                                                                                                                                                                                            | Mtr. | 30  |   |