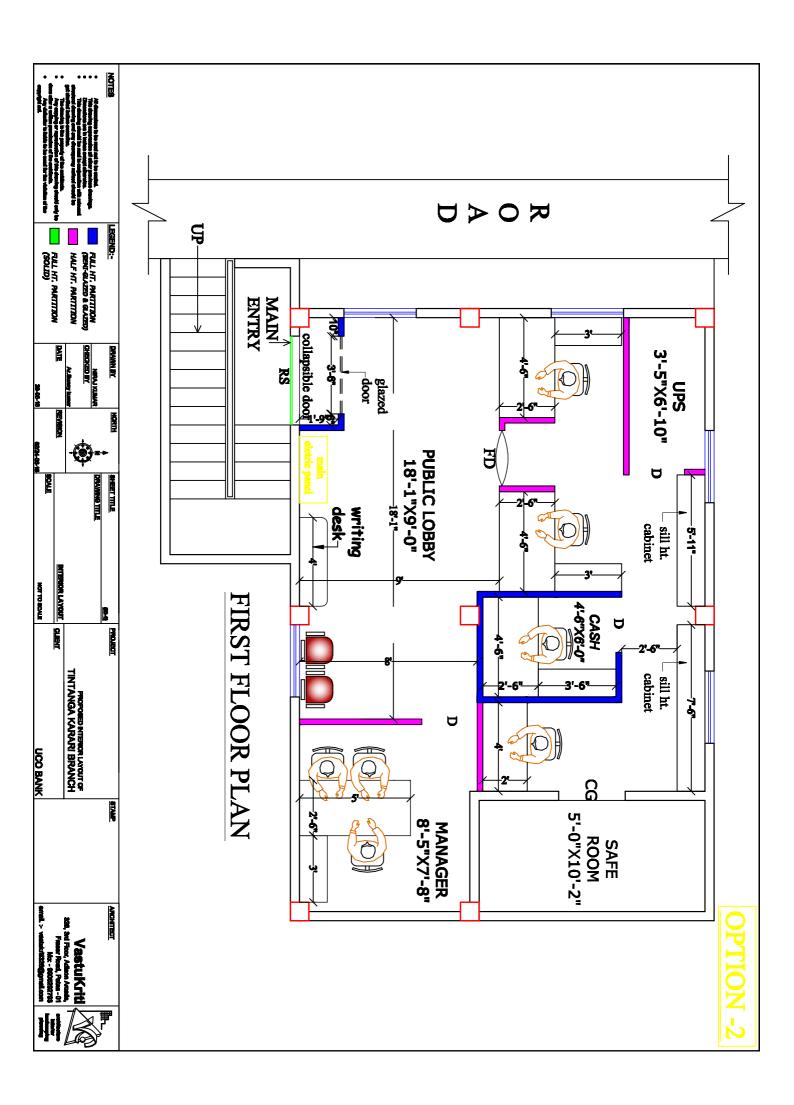

|         | BILL OF QUAN                                                                                                                                                                                                                                                                                                                         | ITITY  |         |        |        |
|---------|--------------------------------------------------------------------------------------------------------------------------------------------------------------------------------------------------------------------------------------------------------------------------------------------------------------------------------------|--------|---------|--------|--------|
| EL      | ECTRICAL WORKS FOR UCO BANK AT-                                                                                                                                                                                                                                                                                                      | TINTAN | IGA KAR | ARI BE | RANCH. |
| Α.      | SUB HEAD-I (WIRING)                                                                                                                                                                                                                                                                                                                  |        |         |        |        |
| В.      | SUB HEAD-II (DISTRIBUTION BOARDS & PANELS)                                                                                                                                                                                                                                                                                           |        |         |        |        |
| C.      | SUB HEAD-III (SUPPLY OF FIXTURES & FANS)                                                                                                                                                                                                                                                                                             |        |         |        |        |
| D.      | SUB HEAD-IV (SUPPLY OF CABLE MAIN & SUBMAIN)                                                                                                                                                                                                                                                                                         |        |         |        |        |
| E.      | TOTAL SUB HEAD-V (SUPPLY & MAKING OF EARTHPITS)                                                                                                                                                                                                                                                                                      |        |         |        |        |
|         | TOTAL                                                                                                                                                                                                                                                                                                                                |        |         |        |        |
| TOTAL   |                                                                                                                                                                                                                                                                                                                                      |        |         |        |        |
|         |                                                                                                                                                                                                                                                                                                                                      |        |         |        |        |
| SL. NO. | ITEM OF WORK                                                                                                                                                                                                                                                                                                                         | UNIT   | QTY     | RATE   | AMOUNT |
|         |                                                                                                                                                                                                                                                                                                                                      |        | -       |        |        |
| SUB HE  | AD - I (WIRING)                                                                                                                                                                                                                                                                                                                      |        |         |        |        |
| 1       | Wiring for light point/ fan point/ exhaust fan point/ call bell point with 1.5 sq mm FR PVC insulated copper condtr single core cable in surface/ recessed PVC conduit with modular switch, modular plate, suitable GI box and earthing the 3rd point with 1.5 sqmm FR PVC insulated copper conductor single core cable etc as reqd. |        | 26      |        |        |
| 2       | Wiring for A.C. Point with 2 x 4 sqmm FR PVC insulated copper conductor single core cable in surface/ recessed PVC conduit / PVC Casing - n Capping along with one no 4 sq mm FR PVC insulated copper conductor single core cable for loop earthing as required.                                                                     | Mtr.   | 42      |        |        |
| 3       | Sub main wiring for UPS to UPS feed DB with 2 x 6 sqmm FR PVC insulated copper conductor single core cable in surface/ recessed PVC conduit / PVC Casing - n Capping along with one no 6 sq mm FR PVC insulated copper conductor single core cable for loop earthing as required.                                                    |        | 8       |        |        |
| 4       | Sub Main wiring from LT Panel to RAW Power D.B. with 4 x 6 sqmm FR PVC insulated copper conductor single core cable in surface/ recessed PVC conduit / PVC Casing - n Capping along with two no 6 sq mm FR PVC insulated copper conductor single core cable for loop earthing as required.                                           | Mtr.   | 19      |        |        |
| 5       | Sub Main wiring from LT Panel to UPS Panel with 4 x 6 sqmm FR PVC insulated copper conductor single core cable in surface/ recessed PVC conduit / PVC Casing - n Capping along with two no 6 sq mm FR PVC insulated copper conductor single core cable for loop earthing as required.                                                | Mtr.   | 15      |        |        |

| 6        | Wiring for UPS & RAW Power feed computer point with 2 x 2.5 sqmm FR PVC insulated copper conductor single core cable in surface/ recessed PVC conduit / PVC Casing - n Capping along with one no 2.5 sq mm FR PVC insulated copper conductor single core cable for loop earthing as required. ( 3 outlets, i.e 3 points each with 1 switch and 3 sockets shall be under one circuit | Mtr. | 145 |  |
|----------|-------------------------------------------------------------------------------------------------------------------------------------------------------------------------------------------------------------------------------------------------------------------------------------------------------------------------------------------------------------------------------------|------|-----|--|
| 7        | Sub main for Light point Distribution Board with 4 x 4 sqmm FR PVC insulated copper conductor single core cable surface/ recessed PVC conduit / PVC Casing - n Capping along with one no 4 sq mm FR PVC insulated copper conductor single core cable for loop earthing as required.                                                                                                 | Mtr. | 9   |  |
| 8        | Light Circuit wiring with 2 x 2.5 sqmm FR PVC insulated copper conductor single core cable surface/ recessed PVC conduit / PVC Casing - n Capping along with one no 2.5 sq mm FR PVC insulated copper conductor single core cable for loop earthing as required.                                                                                                                    | Mtr. | 75  |  |
| 9        | Wiring for 15 amp power socket 2 x 2.5 sqmm FR PVC insulated copper conductor single core cable surface/recessed PVC conduit / PVC Casing - n Capping along with one no 2.5 sq mm FR PVC insulated copper conductor single core cable for loop earthing as required.                                                                                                                | Mtr. | 19  |  |
| 10       | S/F suitable size GI box with modular plate and cover in front on surface/ in recess i/c pvdg & fixing 5 pin 5/6 amp modular socket outlet and 5/6 amps modular switch, connection, painting etc as reqd.                                                                                                                                                                           | Set  | 5   |  |
| 11       | S/F suitable size GI box with modular plate and cover in front on surface/ in recess i/c pvdg & fixing 6 pin 15/16 amp modular socket outlet and 15/16 amps modular switch, connection, painting etc as reqd.                                                                                                                                                                       | Set  | 1   |  |
| 12       | S/F AC controller unit consisting of one no 25 amp AC controller having overload protection starter, one no 20/25 amp SPN MCB and socket outlet, all fixed on a modular plate complete with metal box and recessed in wall as reqd.                                                                                                                                                 | Set  | 4   |  |
| 13       | S/F remote controlled call bell buzzer suitable for 230 V AC/<br>Battery operated with remote type bell push as reqd.                                                                                                                                                                                                                                                               | Nos. | 1   |  |
| 14       | SITC of computer point with 3 no. 5 pin 5/6 amp modular socket with modular type switch for UPS Power and 2 no. 5 pin 5/6 amp modular socket with modular type switch phenolic laminated sheet suitable size PVC/G.I. box. As per instruction of Bank/Ele.Er./as required.                                                                                                          | nos. | 5   |  |
| 15       | S/F of approved make including square face plate and M.S. housing box with RJ-45 socket etc complete in all respect including cat-6 Data cable conduits, identification of the hub                                                                                                                                                                                                  |      |     |  |
|          | a) RJ-45 socket                                                                                                                                                                                                                                                                                                                                                                     | Set. | 5   |  |
| <u> </u> | b) Cat-6 Data cable with PVC conduit                                                                                                                                                                                                                                                                                                                                                | Mtr. | 75  |  |
| 16       | S/F of approved make including square face plate and M.S. housing box with RJ-11 socket etc complete in all respect including cat-6 Data cable conduits as required.  a) RJ-11 socket                                                                                                                                                                                               | Set. | 7   |  |
|          | b) Supplying and drawing 10 pair 0.5 sqmm FR PVC insulated annealed copper conductor, unarmored telephone cable in the existing surface/PVC conduit as required.                                                                                                                                                                                                                    | Mtr. | 85  |  |
| 17       | Supplying and drawing fixing 8 SWG copper conductor wire for loop earthling as required.                                                                                                                                                                                                                                                                                            | Mtr. | 25  |  |

|         | Supplying, installation, testing & fixing of 08 Line EPABX                                                                 |      |    |   |  |
|---------|----------------------------------------------------------------------------------------------------------------------------|------|----|---|--|
| 18      | with two line telephone one set.                                                                                           | Each | 1  |   |  |
|         | Than the line telephone one out                                                                                            |      |    |   |  |
|         | Supply and fixing of following sizes of PVC conduit along                                                                  |      |    |   |  |
| 19      | with accessories in surface/ recess i/c cutting the wall and                                                               |      |    |   |  |
|         | making good the same in case of recessed conduit as reqd.                                                                  |      |    |   |  |
|         | a) 20 mm                                                                                                                   | Mtr. | 15 |   |  |
|         | b) 25 mm                                                                                                                   | Mtr. | 20 |   |  |
|         | TOTAL SUB HEAD-I                                                                                                           |      |    |   |  |
| SIID HE | AD - II (DISTRIBUTION BOARDS & PANELS)                                                                                     |      |    |   |  |
| 30B HL  | Supplying & Fixing following ways three pole and neutral                                                                   |      |    | ı |  |
|         | sheet steel MCB DB, 415 volts on surface/ recessed                                                                         |      |    |   |  |
|         | complete with tinned copper busbar, neutral busbar, earth                                                                  |      |    |   |  |
| 1       | bar din bar detachable gland plate interconnections,                                                                       |      |    |   |  |
|         | phosphatised and powder painted i/c earthing etc as reqd. (                                                                |      |    |   |  |
|         | But without MCB / RCCB/Isolator)                                                                                           |      |    |   |  |
|         | a) 8 Way double door SPN DISTRIBUTION BOARD.                                                                               | Each | 2  |   |  |
|         | b) 8 Way double door TPN DISTRIBUTION BOARD.                                                                               | Each | 1  |   |  |
|         | S/F 5 amps to 32 amps rating 240 V 'C' series MCB suitable                                                                 |      |    |   |  |
| 2       | for inductive load of following poles in the existing MCB DB                                                               |      |    |   |  |
|         | complete with connections, testing and commissioning etc                                                                   |      |    |   |  |
|         | as reqd.                                                                                                                   |      | 40 |   |  |
| ļ       | a) 6/10 A 10 KA SP MCB "C"                                                                                                 | Each | 16 |   |  |
|         | b) 40 A 10 KA FP MCB "C"                                                                                                   | Each | 2  |   |  |
|         | c) 40 A 10 KA DP MCB "C"                                                                                                   | Each | 1  |   |  |
|         |                                                                                                                            |      |    |   |  |
|         | SITC of indoor cubicle extensible type fully                                                                               |      |    |   |  |
|         | compartmentalized Distribution panel suitable for                                                                          |      |    |   |  |
|         | operation on 415 volts 50 Hz 3 phase 4 wire AC distribution system, suitable for 35 KA short circuit rating, confirming to |      |    |   |  |
|         | IP:42 degree of protection, made up of 1.6 mm thick CRCA                                                                   |      |    |   |  |
|         | sheet, wall/ floor mounted, dust & vermin proof enclosure,                                                                 |      |    |   |  |
|         | having hinged and earthed cover on front, having neoprene                                                                  |      |    |   |  |
|         | gasket/ katings stuck to the doors, duly painted with 65-75                                                                |      |    |   |  |
|         | microns thick dry epoxy powder paint after 7 tank process                                                                  |      |    |   |  |
|         | of degreasing, derusting etc comprising of the following                                                                   |      |    |   |  |
|         | switchgears complete with all interconnections with suitable                                                               |      |    |   |  |
|         | size of copper strip/hard drawn PVC insulated copper cable                                                                 |      |    |   |  |
|         | i/c keeping the panel in position, minor civil works as<br>necessary, painting, sign writing etc complete as required      |      |    |   |  |
|         | (as per specifications of Panel attached)                                                                                  |      |    |   |  |
|         | (do per specimentions of Farier attached)                                                                                  |      |    |   |  |
|         |                                                                                                                            |      |    |   |  |
|         | INCOMING:                                                                                                                  |      |    |   |  |
|         |                                                                                                                            |      |    |   |  |
|         | a) 100 amp 4 pole MCCB not less than 25 KA having Thermo magnetic type release for a range of 80% to 100%                  |      |    |   |  |
|         | for Overload and short circuit complete with rotary handle                                                                 |      |    |   |  |
|         | etc as regd.: 1 no                                                                                                         |      |    |   |  |
|         | b) 63 amp 4 pole heavy duty I-II-I type cubicle changeover                                                                 |      |    |   |  |
|         | switch: 1 no                                                                                                               |      |    |   |  |
|         |                                                                                                                            |      |    |   |  |
|         | METERING:                                                                                                                  |      |    |   |  |
| -       | a) Multifunctional meter displaying A/V/PF & Hz along with 3                                                               |      |    |   |  |
|         | nos Suitable size CTs & HRC type protection fuse etc as                                                                    |      |    |   |  |
|         | regd: 1 nos                                                                                                                |      |    |   |  |
|         |                                                                                                                            |      |    |   |  |
|         | b) LED type phase indicationg lamp in phase distinguishing                                                                 |      |    |   |  |
|         | colors with HRC fuse : 6nos                                                                                                |      |    |   |  |
|         |                                                                                                                            |      |    |   |  |
|         | BUS BAR:                                                                                                                   |      |    |   |  |
|         | Main Bus Bar: 4 strip 200 amp bus bar made of electrical                                                                   |      |    |   |  |
|         | grade copper strip enclosed in separate bus bar chamber,                                                                   |      |    |   |  |
|         | provided with DMC/ SMC bus bar support duly insulated                                                                      |      |    |   |  |
|         | with heat shrinkable sleeves in distinct colours as reqd: 1                                                                |      |    |   |  |
|         | set                                                                                                                        |      |    |   |  |
|         |                                                                                                                            |      |    |   |  |