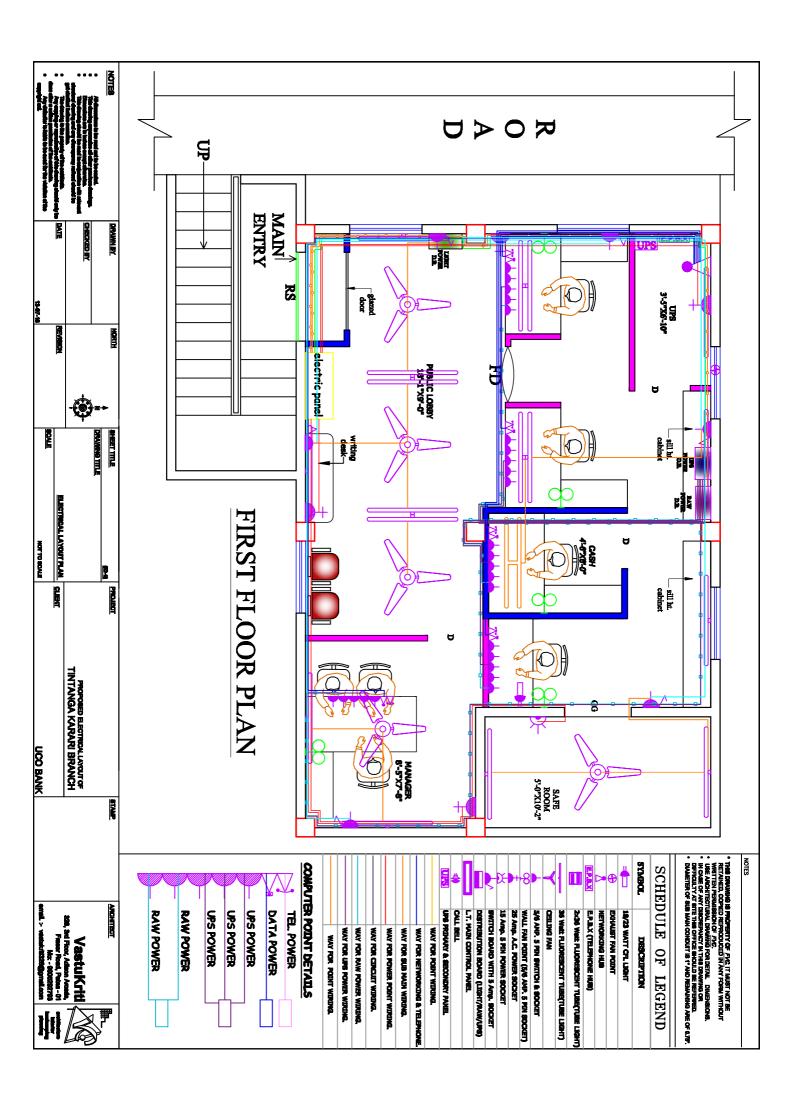

|         | BILL OF QUAN                                                                                                                                                                                                                                                                                                                         | ITITY  |         |        |        |
|---------|--------------------------------------------------------------------------------------------------------------------------------------------------------------------------------------------------------------------------------------------------------------------------------------------------------------------------------------|--------|---------|--------|--------|
| EL      | ECTRICAL WORKS FOR UCO BANK AT-                                                                                                                                                                                                                                                                                                      | TINTAN | IGA KAR | ARI BE | RANCH. |
| Α.      | SUB HEAD-I (WIRING)                                                                                                                                                                                                                                                                                                                  |        |         |        |        |
| В.      | SUB HEAD-II (DISTRIBUTION BOARDS & PANELS)                                                                                                                                                                                                                                                                                           |        |         |        |        |
| C.      | SUB HEAD-III (SUPPLY OF FIXTURES & FANS)                                                                                                                                                                                                                                                                                             |        |         |        |        |
| D.      | SUB HEAD-IV (SUPPLY OF CABLE MAIN & SUBMAIN)                                                                                                                                                                                                                                                                                         |        |         |        |        |
| E.      | TOTAL SUB HEAD-V (SUPPLY & MAKING OF EARTHPITS)                                                                                                                                                                                                                                                                                      |        |         |        |        |
|         | TOTAL                                                                                                                                                                                                                                                                                                                                |        |         |        |        |
| TOTAL   |                                                                                                                                                                                                                                                                                                                                      |        |         |        |        |
|         |                                                                                                                                                                                                                                                                                                                                      |        |         |        |        |
| SL. NO. | ITEM OF WORK                                                                                                                                                                                                                                                                                                                         | UNIT   | QTY     | RATE   | AMOUNT |
|         |                                                                                                                                                                                                                                                                                                                                      |        | -       |        |        |
| SUB HE  | AD - I (WIRING)                                                                                                                                                                                                                                                                                                                      |        |         |        |        |
| 1       | Wiring for light point/ fan point/ exhaust fan point/ call bell point with 1.5 sq mm FR PVC insulated copper condtr single core cable in surface/ recessed PVC conduit with modular switch, modular plate, suitable GI box and earthing the 3rd point with 1.5 sqmm FR PVC insulated copper conductor single core cable etc as reqd. |        | 26      |        |        |
| 2       | Wiring for A.C. Point with 2 x 4 sqmm FR PVC insulated copper conductor single core cable in surface/ recessed PVC conduit / PVC Casing - n Capping along with one no 4 sq mm FR PVC insulated copper conductor single core cable for loop earthing as required.                                                                     | Mtr.   | 42      |        |        |
| 3       | Sub main wiring for UPS to UPS feed DB with 2 x 6 sqmm FR PVC insulated copper conductor single core cable in surface/ recessed PVC conduit / PVC Casing - n Capping along with one no 6 sq mm FR PVC insulated copper conductor single core cable for loop earthing as required.                                                    |        | 8       |        |        |
| 4       | Sub Main wiring from LT Panel to RAW Power D.B. with 4 x 6 sqmm FR PVC insulated copper conductor single core cable in surface/ recessed PVC conduit / PVC Casing - n Capping along with two no 6 sq mm FR PVC insulated copper conductor single core cable for loop earthing as required.                                           | Mtr.   | 19      |        |        |
| 5       | Sub Main wiring from LT Panel to UPS Panel with 4 x 6 sqmm FR PVC insulated copper conductor single core cable in surface/ recessed PVC conduit / PVC Casing - n Capping along with two no 6 sq mm FR PVC insulated copper conductor single core cable for loop earthing as required.                                                | Mtr.   | 15      |        |        |

| 6        | Wiring for UPS & RAW Power feed computer point with 2 x 2.5 sqmm FR PVC insulated copper conductor single core cable in surface/ recessed PVC conduit / PVC Casing - n Capping along with one no 2.5 sq mm FR PVC insulated copper conductor single core cable for loop earthing as required. ( 3 outlets, i.e 3 points each with 1 switch and 3 sockets shall be under one circuit | Mtr. | 145 |  |
|----------|-------------------------------------------------------------------------------------------------------------------------------------------------------------------------------------------------------------------------------------------------------------------------------------------------------------------------------------------------------------------------------------|------|-----|--|
| 7        | Sub main for Light point Distribution Board with 4 x 4 sqmm FR PVC insulated copper conductor single core cable surface/ recessed PVC conduit / PVC Casing - n Capping along with one no 4 sq mm FR PVC insulated copper conductor single core cable for loop earthing as required.                                                                                                 | Mtr. | 9   |  |
| 8        | Light Circuit wiring with 2 x 2.5 sqmm FR PVC insulated copper conductor single core cable surface/ recessed PVC conduit / PVC Casing - n Capping along with one no 2.5 sq mm FR PVC insulated copper conductor single core cable for loop earthing as required.                                                                                                                    | Mtr. | 75  |  |
| 9        | Wiring for 15 amp power socket 2 x 2.5 sqmm FR PVC insulated copper conductor single core cable surface/recessed PVC conduit / PVC Casing - n Capping along with one no 2.5 sq mm FR PVC insulated copper conductor single core cable for loop earthing as required.                                                                                                                | Mtr. | 19  |  |
| 10       | S/F suitable size GI box with modular plate and cover in front on surface/ in recess i/c pvdg & fixing 5 pin 5/6 amp modular socket outlet and 5/6 amps modular switch, connection, painting etc as reqd.                                                                                                                                                                           | Set  | 5   |  |
| 11       | S/F suitable size GI box with modular plate and cover in front on surface/ in recess i/c pvdg & fixing 6 pin 15/16 amp modular socket outlet and 15/16 amps modular switch, connection, painting etc as reqd.                                                                                                                                                                       | Set  | 1   |  |
| 12       | S/F AC controller unit consisting of one no 25 amp AC controller having overload protection starter, one no 20/25 amp SPN MCB and socket outlet, all fixed on a modular plate complete with metal box and recessed in wall as reqd.                                                                                                                                                 | Set  | 4   |  |
| 13       | S/F remote controlled call bell buzzer suitable for 230 V AC/<br>Battery operated with remote type bell push as reqd.                                                                                                                                                                                                                                                               | Nos. | 1   |  |
| 14       | SITC of computer point with 3 no. 5 pin 5/6 amp modular socket with modular type switch for UPS Power and 2 no. 5 pin 5/6 amp modular socket with modular type switch phenolic laminated sheet suitable size PVC/G.I. box. As per instruction of Bank/Ele.Er./as required.                                                                                                          | nos. | 5   |  |
| 15       | S/F of approved make including square face plate and M.S. housing box with RJ-45 socket etc complete in all respect including cat-6 Data cable conduits, identification of the hub                                                                                                                                                                                                  |      |     |  |
|          | a) RJ-45 socket                                                                                                                                                                                                                                                                                                                                                                     | Set. | 5   |  |
| <u> </u> | b) Cat-6 Data cable with PVC conduit                                                                                                                                                                                                                                                                                                                                                | Mtr. | 75  |  |
| 16       | S/F of approved make including square face plate and M.S. housing box with RJ-11 socket etc complete in all respect including cat-6 Data cable conduits as required.  a) RJ-11 socket                                                                                                                                                                                               | Set. | 7   |  |
|          | b) Supplying and drawing 10 pair 0.5 sqmm FR PVC insulated annealed copper conductor, unarmored telephone cable in the existing surface/PVC conduit as required.                                                                                                                                                                                                                    | Mtr. | 85  |  |
| 17       | Supplying and drawing fixing 8 SWG copper conductor wire for loop earthling as required.                                                                                                                                                                                                                                                                                            | Mtr. | 25  |  |

|         | Supplying, installation, testing & fixing of 08 Line EPABX                                                                 |      |    |   |  |
|---------|----------------------------------------------------------------------------------------------------------------------------|------|----|---|--|
| 18      | with two line telephone one set.                                                                                           | Each | 1  |   |  |
|         | Than the line telephone one out                                                                                            |      |    |   |  |
|         | Supply and fixing of following sizes of PVC conduit along                                                                  |      |    |   |  |
| 19      | with accessories in surface/ recess i/c cutting the wall and                                                               |      |    |   |  |
|         | making good the same in case of recessed conduit as reqd.                                                                  |      |    |   |  |
|         | a) 20 mm                                                                                                                   | Mtr. | 15 |   |  |
|         | b) 25 mm                                                                                                                   | Mtr. | 20 |   |  |
|         | TOTAL SUB HEAD-I                                                                                                           |      |    |   |  |
| SIID HE | AD - II (DISTRIBUTION BOARDS & PANELS)                                                                                     |      |    |   |  |
| 30B HL  | Supplying & Fixing following ways three pole and neutral                                                                   |      |    | ı |  |
|         | sheet steel MCB DB, 415 volts on surface/ recessed                                                                         |      |    |   |  |
|         | complete with tinned copper busbar, neutral busbar, earth                                                                  |      |    |   |  |
| 1       | bar din bar detachable gland plate interconnections,                                                                       |      |    |   |  |
|         | phosphatised and powder painted i/c earthing etc as reqd. (                                                                |      |    |   |  |
|         | But without MCB / RCCB/Isolator)                                                                                           |      |    |   |  |
|         | a) 8 Way double door SPN DISTRIBUTION BOARD.                                                                               | Each | 2  |   |  |
|         | b) 8 Way double door TPN DISTRIBUTION BOARD.                                                                               | Each | 1  |   |  |
|         | S/F 5 amps to 32 amps rating 240 V 'C' series MCB suitable                                                                 |      |    |   |  |
| 2       | for inductive load of following poles in the existing MCB DB                                                               |      |    |   |  |
|         | complete with connections, testing and commissioning etc                                                                   |      |    |   |  |
|         | as reqd.                                                                                                                   |      | 40 |   |  |
| ļ       | a) 6/10 A 10 KA SP MCB "C"                                                                                                 | Each | 16 |   |  |
|         | b) 40 A 10 KA FP MCB "C"                                                                                                   | Each | 2  |   |  |
|         | c) 40 A 10 KA DP MCB "C"                                                                                                   | Each | 1  |   |  |
|         |                                                                                                                            |      |    |   |  |
|         | SITC of indoor cubicle extensible type fully                                                                               |      |    |   |  |
|         | compartmentalized Distribution panel suitable for                                                                          |      |    |   |  |
|         | operation on 415 volts 50 Hz 3 phase 4 wire AC distribution system, suitable for 35 KA short circuit rating, confirming to |      |    |   |  |
|         | IP:42 degree of protection, made up of 1.6 mm thick CRCA                                                                   |      |    |   |  |
|         | sheet, wall/ floor mounted, dust & vermin proof enclosure,                                                                 |      |    |   |  |
|         | having hinged and earthed cover on front, having neoprene                                                                  |      |    |   |  |
|         | gasket/ katings stuck to the doors, duly painted with 65-75                                                                |      |    |   |  |
|         | microns thick dry epoxy powder paint after 7 tank process                                                                  |      |    |   |  |
|         | of degreasing, derusting etc comprising of the following                                                                   |      |    |   |  |
|         | switchgears complete with all interconnections with suitable                                                               |      |    |   |  |
|         | size of copper strip/hard drawn PVC insulated copper cable                                                                 |      |    |   |  |
|         | i/c keeping the panel in position, minor civil works as<br>necessary, painting, sign writing etc complete as required      |      |    |   |  |
|         | (as per specifications of Panel attached)                                                                                  |      |    |   |  |
|         | (do per specimentions of Farier attached)                                                                                  |      |    |   |  |
|         |                                                                                                                            |      |    |   |  |
|         | INCOMING:                                                                                                                  |      |    |   |  |
|         |                                                                                                                            |      |    |   |  |
|         | a) 100 amp 4 pole MCCB not less than 25 KA having Thermo magnetic type release for a range of 80% to 100%                  |      |    |   |  |
|         | for Overload and short circuit complete with rotary handle                                                                 |      |    |   |  |
|         | etc as regd.: 1 no                                                                                                         |      |    |   |  |
|         | b) 63 amp 4 pole heavy duty I-II-I type cubicle changeover                                                                 |      |    |   |  |
|         | switch: 1 no                                                                                                               |      |    |   |  |
|         |                                                                                                                            |      |    |   |  |
|         | METERING:                                                                                                                  |      |    |   |  |
| -       | a) Multifunctional meter displaying A/V/PF & Hz along with 3                                                               |      |    |   |  |
|         | nos Suitable size CTs & HRC type protection fuse etc as                                                                    |      |    |   |  |
|         | regd: 1 nos                                                                                                                |      |    |   |  |
|         |                                                                                                                            |      |    |   |  |
|         | b) LED type phase indicationg lamp in phase distinguishing                                                                 |      |    |   |  |
|         | colors with HRC fuse : 6nos                                                                                                |      |    |   |  |
|         |                                                                                                                            |      |    |   |  |
|         | BUS BAR:                                                                                                                   |      |    |   |  |
|         | Main Bus Bar: 4 strip 200 amp bus bar made of electrical                                                                   |      |    |   |  |
|         | grade copper strip enclosed in separate bus bar chamber,                                                                   |      |    |   |  |
|         | provided with DMC/ SMC bus bar support duly insulated                                                                      |      |    |   |  |
|         | with heat shrinkable sleeves in distinct colours as reqd: 1                                                                |      |    |   |  |
|         | set                                                                                                                        |      |    |   |  |
|         |                                                                                                                            |      |    |   |  |