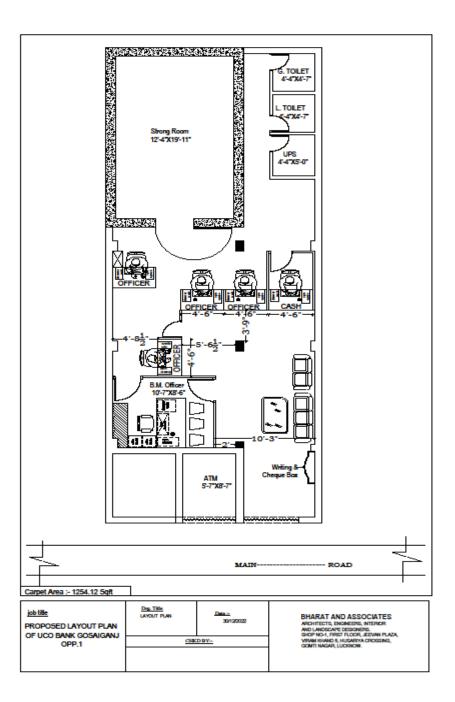

oor & Out | Rm | 80.00            |  |

Re insulation between Indoor & Out door units.with breaking of wall wherever required for 2-3 Tr Cassette/Inverter Air conditioners. 6 S.I.T.C. of 4 core Copper Rm 85.00 conductor flexible cable between Indoor & Outdoor Unit through holes made as above 7 S.I.T.C. of L shape / suitable No 5.00 shape M.S. Frame and stand for mounting Outdoor Units on wall / On floor with all fixing hardwares. Within above Catwalk for cassette & split A.c.'s. TOTAL (excluding GST)

#### (Signature of bidder with seal )\_\_\_\_\_

Name

5

Designation \_\_\_\_\_



Note: The Bank reserves the right, neither to execute all items of work nor to execute the full quantity of items, as mentioned in schedule of quantities.





Furnishing Layout

बैंक

सम्मान आपके विश्वास का





यूको बैंक, अंचल कार्यालय, बी-1/122, प्रथम तल, विनीत खण्ड, गोमतीनगगर, लखनऊ 226010 UCO Bank Zonal Office, Lucknow, B-1/122, 1<sup>st</sup> Floor, Vineet khand, Gomtinagar, Lucknow 226010 ई-मेल/ E-mail - zo.lucknow@ucobank.co.in