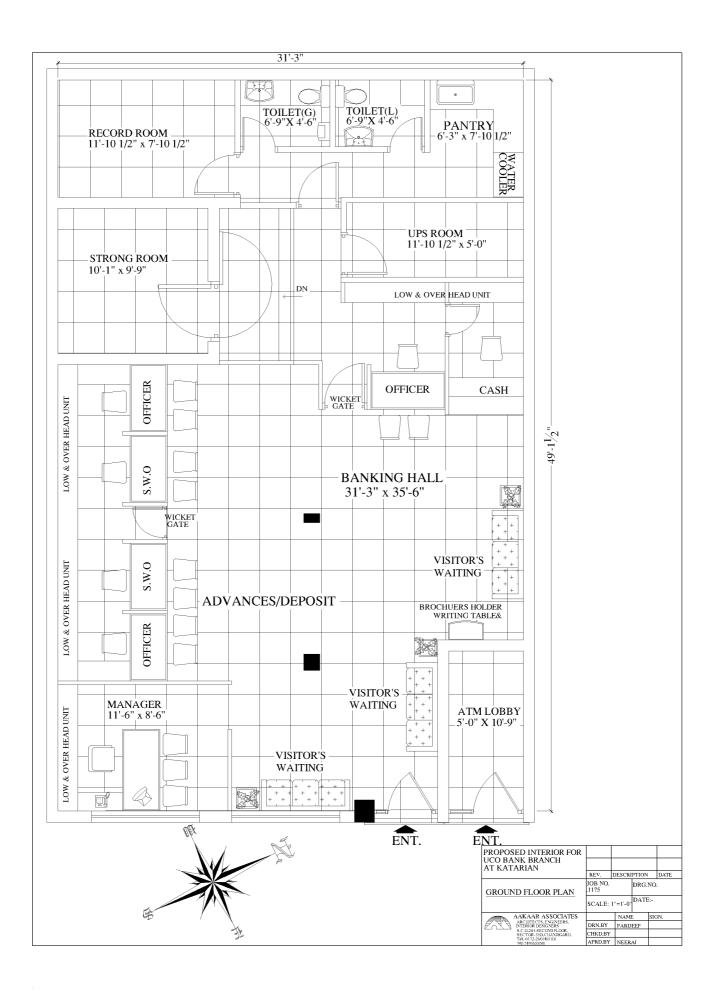

# FURNISHING OF UCO BANK BRANCH AT KATARIAN(NEAR BANGA).

OFFICE OF THE
DEPUTY GENERAL MANAGER
UCO BANK, Z.O. S.C.O. NO. 55-57, 1st FLOOR,
SECTOR 17-B, CHANDIGARH - 160017

#### TENDER FOR THE FURNISHING OF UCO BANK BRANCH AT KATARIAN.(PB)

1. Details of work to be done Interior / Furnishing & Allied

Electrical works for UCO Bank,

At Katarian.

2. Form of Contract Item wise rate

### DETAILED SPECIFICATION FOR INTERIOR FURNISHING OF UCO BANK BRANCH AT KATARIAN.(PB)

| SI. No. | Description of Item                                                                                                                                                                                                                                                                                                                                                                                                                                                                                                                                                                                                                                                                                                                                                                                       | Qty.            | Rate<br>(in Rs) | Amount<br>(in Rs.) |
|---------|-----------------------------------------------------------------------------------------------------------------------------------------------------------------------------------------------------------------------------------------------------------------------------------------------------------------------------------------------------------------------------------------------------------------------------------------------------------------------------------------------------------------------------------------------------------------------------------------------------------------------------------------------------------------------------------------------------------------------------------------------------------------------------------------------------------|-----------------|-----------------|--------------------|
| Α       | FURNISHING WORKS                                                                                                                                                                                                                                                                                                                                                                                                                                                                                                                                                                                                                                                                                                                                                                                          |                 |                 |                    |
| 1.      | WALL PANELLING: Wall paneling to be providing on all wall surfaces and columns, comprising of 1½" x 1" wooden battens (partal wood) shall be 2'-0" c/c covered with 6mm thick comm. ply of approved make (phenol bonded, B.W.P., borer proof, chemically treated) with 1.0 mm thick approved shade& make of laminate shall be fixed on one sides over 6 mm ply with groove pattern and 1½" X½" teak wood beading Complete job including melamine polish on edge beading. Cornices etc. and painting of grooves in approved colour. All job to be done to architects' satisfaction/ as per bank direction.  Wall paneling Ht: 4'-3" Centre pillars to be cladded upto ceiling bottom "(i.e. + 9'-0 level)                                                                                                  | 250 sq. ft.     |                 |                    |
| 2. (a   | FULL HEIGHT PARTITIONS.                                                                                                                                                                                                                                                                                                                                                                                                                                                                                                                                                                                                                                                                                                                                                                                   | 180 sq. ft.     |                 |                    |
|         | Providing and fixing full height partitions of 2"x2" kailwood/ partal wood frame at 2' c/c both ways and bottom member 4"x2" for skirting. The frame is fixed rigidly at floor level and false ceiling level. 6mm thick commercial ply (approved made) with 1.0 mm thick approved shade laminate shall be fixed on both sides. All wood to be painted in wood preservative. Glass (8 mm thick) with etching at the height of 1'-6" upto 7'-0" with etching and doors with lock is to be provided. Teak wood beading 1 ½ " X ½" used for fixing glass is polished to matching laminate shade. The rate include making provision for electrical conduits and switch boxes. All job to be done to architects' satisfaction/ as per bank direction.  Full ht. Partition (Ht: 9'x3") for Manager & Strong Room |                 |                 |                    |
| (b)     | LOW HT. PARTITION FOR COUNTER SEPARATION:— providing and fixed low height partitions made of 2"x2" kail/ partal wood fame at 2'-0" c/c both ways and bottom member 4'x2" for skirting. The frame is fixed rigidly at floor level. 6mm thick commercial ply ( approved make ) with 1.0 mm thick laminate ( approved shade ) shall be fixed both sides. Glass ( 8mm thick, size2'-0"x1'-0") with etching shall provided in the length of partition. New wood beading 1 ½ " X 3 ½" ( melamine polished ) around partition edges complete in all respects. ( height : 4'-6" )                                                                                                                                                                                                                                 | 190. Sq.<br>ft. |                 |                    |
| (c)     | WICKET GATES :-                                                                                                                                                                                                                                                                                                                                                                                                                                                                                                                                                                                                                                                                                                                                                                                           | 28. Sq. ft.     |                 |                    |

|     | <u> </u>                                                  |           |   |  |
|-----|-----------------------------------------------------------|-----------|---|--|
|     | providing and fixing wicket gates made of partal /        |           |   |  |
|     | kallwood frame 2"x2" covered with 6mm ply of              |           |   |  |
|     |                                                           |           |   |  |
|     | approved make. Both side of ply shall be finished with    |           |   |  |
|     | 1mm thick laminate of approved colour over teak           |           |   |  |
|     | wood lipping (1/2" thick) is fixed on all four edges.     |           |   |  |
|     | Laminate colour scheme to be followed as per drg./        |           |   |  |
|     |                                                           |           |   |  |
|     | design gate is properly fixed with clip hinges / spring   |           |   |  |
|     | hinges to low height partition and is openable in both    |           |   |  |
|     | directions. Approved make lock along with powder          |           |   |  |
|     | coated brass handle and tower bolt is fixed as per        |           |   |  |
|     | design / drawing. All work to be done complete in all     |           |   |  |
|     |                                                           |           |   |  |
|     | respects.                                                 |           |   |  |
|     |                                                           |           |   |  |
| (d) | 12 MM GLASS IN FRONT OF ALL TABLES                        | 35 Sqft.  |   |  |
|     | Providing & fixing 12mm thick plain glass with acid       |           |   |  |
|     | wash / etching of semi circular or any other approved     |           |   |  |
|     |                                                           |           |   |  |
|     | pattern / texture fixed to steel holders at appropriate   |           |   |  |
|     | distance sufficient in number so as to hold glass         |           |   |  |
|     | complete in all respects .All the visible edges of glass  |           |   |  |
|     | shall be grinded & polished & bevelled .The rates shall   |           |   |  |
|     | be inclusive of cost of all fitting, beadings, making     |           |   |  |
|     |                                                           |           |   |  |
|     | suitable openings for transaction and voice               |           |   |  |
|     | communication etc.                                        |           |   |  |
| 3.  | HARDARE                                                   |           |   |  |
|     | Providing and fixing of Godrej /Harrison night latches    | 1 Nos.    |   |  |
| (a) | in cash cabin doors as per the directions of the Bank.    |           |   |  |
|     | Providing and fixing of Mortice locks of approved         | 4 Nos.    |   |  |
| (b) | make in Main door, Manager's cabin, UPS, Record           |           |   |  |
| (6) |                                                           |           |   |  |
|     | Room, etc. as per the directions of the Bank.             |           |   |  |
| (c) | Providing and fixing hydraulic door closures of           | 4 Nos.    |   |  |
|     | approved make & color.                                    |           |   |  |
| (d) | Providing and fixing Floor spring of approved make &      | 1 Nos.    |   |  |
| ( ) | color.                                                    | 1 1100.   |   |  |
| 1   |                                                           | 10 R. ft. |   |  |
| 4.  | SWO COUNTER 'S (HT. 4'-0" & 2'-6") Providing and          | 10 K. II. |   |  |
|     | fixing cash counter 2'-9" wide having working top at +    |           |   |  |
|     | 2'-6" and 12" wide customer top at + 4'-0". One           |           |   |  |
|     | keyboard drawer (Size 2' x 1'x3") three cupboard          |           |   |  |
|     | drawers (size 1'-3" x 1'-6" x 6" – 2 Nos. 1'-3" x 1'-6" x |           |   |  |
|     |                                                           |           |   |  |
|     | 1'-0" – 1 No.) with proper sliding arrangements and       |           |   |  |
|     | auto lock, one drawer to have provision for storing       |           |   |  |
|     | cash,CPU Shelf, 12" x 18", footrest 3" x 1 ½" are         |           |   |  |
|     | provided below the main working top. Customer top         |           |   |  |
|     |                                                           |           |   |  |
|     | has depressed portion (7" x 13"x4") lockable from         |           |   |  |
|     | inside for cash transfer. The counter will have all       |           |   |  |
|     | necessary hardware, laminate band and teakwood            |           |   |  |
|     | beading 1 ½ " X ½" / moulding. Recessed skirting ( ¾")    |           |   |  |
|     | finished with 1.0mm thick laminate below the counter.     |           |   |  |
|     |                                                           |           |   |  |
|     | All inside surfaces are painted with 2 coats of synthetic |           |   |  |
|     | enamel paint over coat of wood primer. All work is        |           |   |  |
|     | done complete in all respects to architects               |           |   |  |
|     | satisfaction.                                             |           |   |  |
| 5.  | OFFICER'S COUNTERS:- 2'-6" wide & 2'-6" high made         | 19 R. ft. |   |  |
| ]   | of 34" thick commercial board finished with 1.00 mm       |           |   |  |
|     |                                                           |           |   |  |
|     | thick vertical laminate and 1.5mm thick horizontal        |           |   |  |
|     | laminate of specified and colour one keyboard             |           |   |  |
|     | drawer (size 2'x1'x3") two cupboard drawer (size 1'-      |           |   |  |
|     | 3" x 1'-6" x 6") with proper sliding arrangement are      |           |   |  |
|     | provided along with storage unit. CPU. Shelf 12" x 18",   |           |   |  |
|     | Foot rest 3" x 1 ½" are provided below the main           |           |   |  |
|     |                                                           |           |   |  |
|     | working top. The counter will have all necessary hard     |           |   |  |
|     | ware, laminate band and 1 ½ " X ½" teakwood /             |           |   |  |
|     | partal wood beading / moulding. Recessed skirting         |           |   |  |
|     | (3/4") finished with 1.0mm thick laminate is present      |           |   |  |
|     |                                                           |           |   |  |
|     | below the counter. All inside surfaces are painted with   |           |   |  |
|     | 2 coats of synthetic enamel paint over coat of wood       |           |   |  |
|     | primer. All work is done complete in all respects to      |           |   |  |
|     | architects satisfaction.                                  |           |   |  |
| 1   |                                                           | l         | l |  |