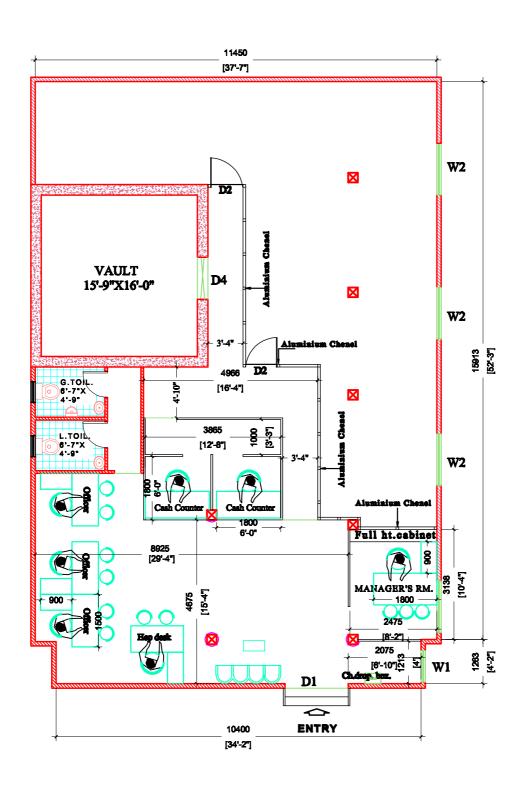

# **CONTENTS**

| SN  | DESCRIPTION                                | Page No |
|-----|--------------------------------------------|---------|
| 01. | Notice inviting tender                     | 03      |
| 02. | Condition of tender                        | 04      |
| 03. | General conditions of contract             | 05      |
| 04. | Form of tender                             | 07      |
| 05. | List of material of approved brand         | 08      |
| 06. | Schedule & specifications                  |         |
|     | A) CIVIL Works<br>&<br>B) Furnishing Works | 12      |
| 07. | Design layout (drawing)                    | 23      |