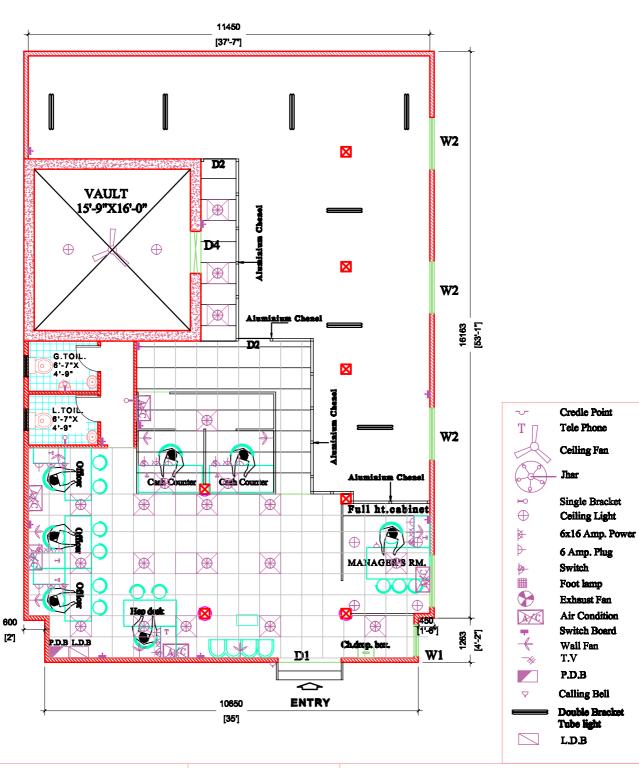

# **CONTENTS**

| SN  | DESCRIPTION                                | Page No |
|-----|--------------------------------------------|---------|
| 01. | Notice inviting tender                     | 03      |
| 02. | Condition of tender                        | 04      |
| 03. | General conditions of contract             | 05      |
| 04. | Form of tender                             | 07      |
| 05. | List of material of approved brand         | 08      |
| 06. | Schedule & specifications                  |         |
|     | A) CIVIL Works<br>&<br>B) Furnishing Works | 12      |
| 07. | Design layout (drawing)                    | 23      |