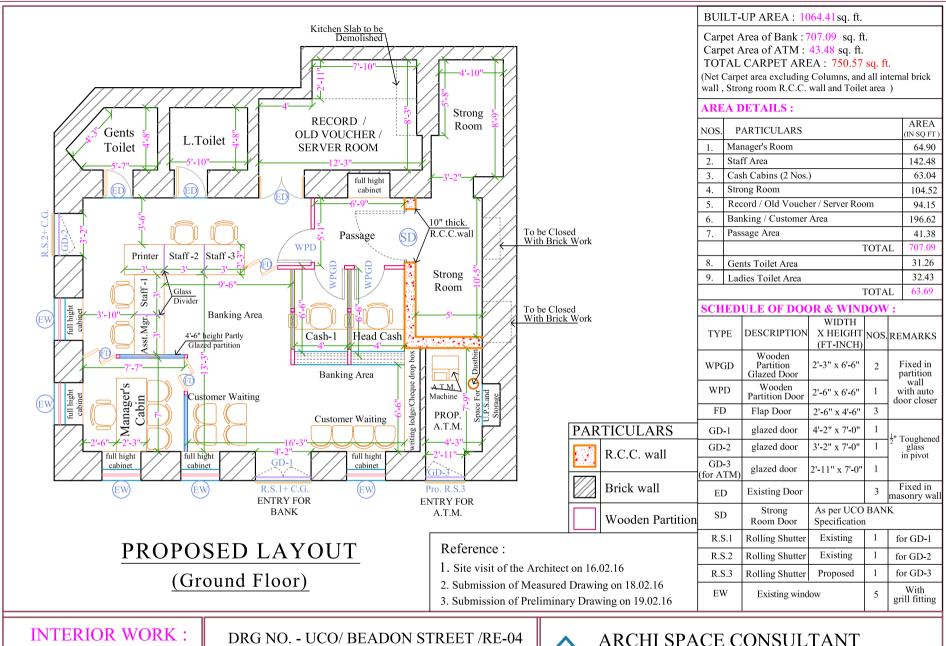

#### BILL OF QUANTITY FOR INTERIOR FURNISHING WORKS OF PROPOSED BANK & A.T.M AT BEADON STREET, KOLKATA

**OWNER: UCO BANK** 

ZONAL OFFICE -15/1A Gariahat Road, 1st Floor, Kolkata-700019

#### **BRANCH ADDRESS:**

27/A AVANANDA ROAD, BEADON STREET, KOKATA- 700006

#### CONSULTING ARCHITECT - ARCHI SPACE CONSULTANT

ADDRESS: 45B, "AMELIA APARTMENT", GROUND FLOOR,
BINNAGAR, NEAR BAGHAJATIN STATION,
KOLKATA - 700086

CONTACT - 9830006396, 033-2425-0125

**DATE: 18.03.16** 